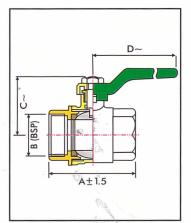

| SIZE:  | DIMENSIONS: |     |        |     |     |
|--------|-------------|-----|--------|-----|-----|
| Inches | mm          | Α   | В      | C   | D   |
| 1/4    | 8           | 47  | 1/4"   | 37  | 90  |
| 3/8    | 10          | 47  | 3/8"   | 37  | 90  |
| 1/2    | 15          | 50  | 1/2"   | 40  | 90  |
| 3/4    | 20          | 58  | 3/4"   | 43  | 120 |
| 1      | 25          | 67  | 1"     | 51  | 120 |
| 11/4   | 32          | 76  | 11/4"  | 65  | 154 |
| 1½     | 40          | 87  | 11/2"  | 72  | 154 |
| 2      | 50          | 104 | 2"     | 80  | 170 |
| 21/2   | 65          | 139 | 21/2"  | 102 | 250 |
|        |             |     | E hada |     |     |