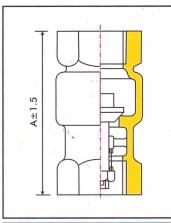

# SIZE: DIMENSIONS:

| Inches | mm  | Α                         |                                                                                                                                                                                                                                                                                                                                                                                                                                                                                                                                                                                                                                                                                                                                                                                                                                                                                                                                                                                                                                                                                                                                                                                                                                                                                                                                                                                                                                                                                                                                                                                                                                                                                                                                                                                                                                                                                                                                                                                                                                                                                                                                |
|--------|-----|---------------------------|--------------------------------------------------------------------------------------------------------------------------------------------------------------------------------------------------------------------------------------------------------------------------------------------------------------------------------------------------------------------------------------------------------------------------------------------------------------------------------------------------------------------------------------------------------------------------------------------------------------------------------------------------------------------------------------------------------------------------------------------------------------------------------------------------------------------------------------------------------------------------------------------------------------------------------------------------------------------------------------------------------------------------------------------------------------------------------------------------------------------------------------------------------------------------------------------------------------------------------------------------------------------------------------------------------------------------------------------------------------------------------------------------------------------------------------------------------------------------------------------------------------------------------------------------------------------------------------------------------------------------------------------------------------------------------------------------------------------------------------------------------------------------------------------------------------------------------------------------------------------------------------------------------------------------------------------------------------------------------------------------------------------------------------------------------------------------------------------------------------------------------|
| 1/2    | 15  | 55                        |                                                                                                                                                                                                                                                                                                                                                                                                                                                                                                                                                                                                                                                                                                                                                                                                                                                                                                                                                                                                                                                                                                                                                                                                                                                                                                                                                                                                                                                                                                                                                                                                                                                                                                                                                                                                                                                                                                                                                                                                                                                                                                                                |
| 3/4    | 20  | 66                        |                                                                                                                                                                                                                                                                                                                                                                                                                                                                                                                                                                                                                                                                                                                                                                                                                                                                                                                                                                                                                                                                                                                                                                                                                                                                                                                                                                                                                                                                                                                                                                                                                                                                                                                                                                                                                                                                                                                                                                                                                                                                                                                                |
| 1      | 25  | 76                        | A CONTRACTOR OF THE PARTY OF TH |
| 11/4   | 32  | 80                        |                                                                                                                                                                                                                                                                                                                                                                                                                                                                                                                                                                                                                                                                                                                                                                                                                                                                                                                                                                                                                                                                                                                                                                                                                                                                                                                                                                                                                                                                                                                                                                                                                                                                                                                                                                                                                                                                                                                                                                                                                                                                                                                                |
| 11/2   | 40  | 85                        |                                                                                                                                                                                                                                                                                                                                                                                                                                                                                                                                                                                                                                                                                                                                                                                                                                                                                                                                                                                                                                                                                                                                                                                                                                                                                                                                                                                                                                                                                                                                                                                                                                                                                                                                                                                                                                                                                                                                                                                                                                                                                                                                |
| 2      | 50  | 93                        | Variable (                                                                                                                                                                                                                                                                                                                                                                                                                                                                                                                                                                                                                                                                                                                                                                                                                                                                                                                                                                                                                                                                                                                                                                                                                                                                                                                                                                                                                                                                                                                                                                                                                                                                                                                                                                                                                                                                                                                                                                                                                                                                                                                     |
| 21/2   | 65  | 114                       |                                                                                                                                                                                                                                                                                                                                                                                                                                                                                                                                                                                                                                                                                                                                                                                                                                                                                                                                                                                                                                                                                                                                                                                                                                                                                                                                                                                                                                                                                                                                                                                                                                                                                                                                                                                                                                                                                                                                                                                                                                                                                                                                |
| 3      | 80  | 118                       |                                                                                                                                                                                                                                                                                                                                                                                                                                                                                                                                                                                                                                                                                                                                                                                                                                                                                                                                                                                                                                                                                                                                                                                                                                                                                                                                                                                                                                                                                                                                                                                                                                                                                                                                                                                                                                                                                                                                                                                                                                                                                                                                |
| 4      | 100 | 141                       |                                                                                                                                                                                                                                                                                                                                                                                                                                                                                                                                                                                                                                                                                                                                                                                                                                                                                                                                                                                                                                                                                                                                                                                                                                                                                                                                                                                                                                                                                                                                                                                                                                                                                                                                                                                                                                                                                                                                                                                                                                                                                                                                |
|        |     | TEAL TO SELECT METABOLISM | The same of the same of                                                                                                                                                                                                                                                                                                                                                                                                                                                                                                                                                                                                                                                                                                                                                                                                                                                                                                                                                                                                                                                                                                                                                                                                                                                                                                                                                                                                                                                                                                                                                                                                                                                                                                                                                                                                                                                                                                                                                                                                                                                                                                        |