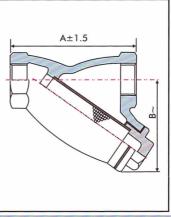

| SIZE:  | DIMENSIONS |     |     |
|--------|------------|-----|-----|
| Inches | mm         | Α   | В   |
| 1/2    | 15         | 76  | 71  |
| 3/4    | 20         | 98  | 85  |
| 1      | 25         | 133 | 95  |
| 11/4   | 32         | 155 | 110 |
| 11/2   | 40         | 178 | 116 |
| 2      | 50         | 222 | 140 |
|        |            |     |     |

A±1.5

Test Pressure (Hydraulic) 21.10kg/cm<sup>2</sup>g (300psig)

Working Pressure (Steam) 10.55kg/cm<sup>2</sup>g (150psig) Max. Working Temperature 220°