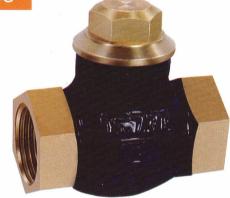

## **SALIENT FEATURES :**

- Screwed Female ends to IS 554/ BS 21 / ISO 7.
- Screwed in bonnet, meant for Horizontal lines only.
- Permits flow in one direction and shuts
- automatically if the flow reverses. Metal disc is mushroom shaped with spherical seating surface.
- Disc is guided in body as well as in bonnet. 0
- Design standard IS 778, Class-1. 0
- Can be provided with rubber 'O' ring seating also . at no extra cost.

## SUITABLE FOR