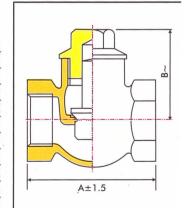

## **SALIENT FEATURES :**

- Screwed Female ends to IS 554/ BS 21 / ISO 7.
- Screwed in bonnet, meant for Horizontal lines only.
- Permits flow in one direction and shuts
- automatically if the flow reverses. Metal disc is mushroom shaped with spherical seating surface.
- Disc is guided in body as well as in bonnet. 0
- Design standard IS 778, Class-1. 0
- Can be provided with rubber 'O' ring seating also . at no extra cost.

| SIZE: DIMEN |     |     | ENSION | ۹S: |
|-------------|-----|-----|--------|-----|
| Inches      | mm  | А   | B      |     |
| 1/2         | 15  | 60  | 40     |     |
| 3/4         | 20  | 70  | 45     |     |
| 1           | 25  | 80  | 55     |     |
| 11/4        | 32  | 95  | 59     |     |
| 11/2        | 40  | 110 | 65     |     |
| 2           | 50  | 125 | 74     | 24  |
| 21/2        | 65  | 160 | 85     |     |
| 3           | 80  | 180 | 105    | 1   |
| 4           | 100 | 216 | 131    | -   |