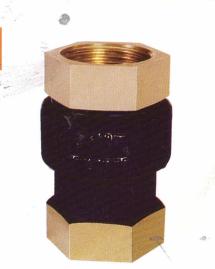

**ZOLOTO**<sup>®</sup> BRONZE VERTICAL CHECK VALVE (Screwed)

## **SALIENT FEATURES :**

- Screwed Female ends to IS 554/ BS 21/ ISO 7.
- Single piece design. •

SUITABLE FOR

Steam

- Meant for Vertical lines alone.
- Permits flow in one direction and closes automatically if the flow reverses.
- Design standard IS 778, Class-1.