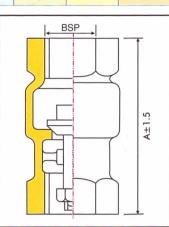

| SIZE:  | : DIMENSION |                     |  |
|--------|-------------|---------------------|--|
| Inches | mm          | А                   |  |
| 1/2    | 15          | 65                  |  |
| 3/4    | 20          | 70                  |  |
| 1      | 25          | 75                  |  |
| 11/4   | 32          | 85                  |  |
| 11/2   | 40          | 95                  |  |
| 2      | 50          | 110                 |  |
| 100    |             |                     |  |
| -      | 199         |                     |  |
|        | in the      |                     |  |
| -      | -           | State of the second |  |
|        |             |                     |  |