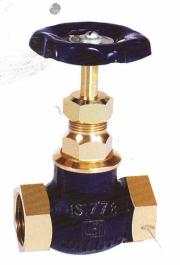

**ZOLOTO**®

BRONZE
GLOBE VALVE
(Screwed)

### **SALIENT FEATURES:**

- Screwed Female ends to IS 554/ BS 21/ ISO 7.
- Screwed in bonnet, Rising Stem.
- Provision of re-packing under pressure.
- High quality PTFE gland packing.
- Design standard IS 778, Class-1.
- Provided with unbreakable sheet metal Hand wheel for convenient operation.