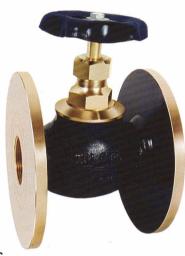

# **ZOLOTO**®

BRONZE GLOBE VALVE (Flanged)

## **SALIENT FEATURES:**

• Flanged ends to IS 778.

SUITABLE FOR

Steam

- Screwed in bonnet, Rising Stem.
- Provision of re-packing under pressure.
- High quality PTFE gland packing.
- Design standard IS 778, Class-1.