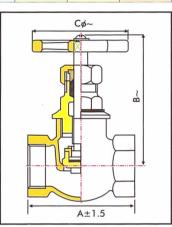

| SIZE:                                                                                                                                                                                                                                                                                                                                                                                                                                                                                                                                                                                                                                                                                                                                                                                                                                                                                                                                                                                                                                                                                                                                                                                                                                                                                                                                                                                                                                                                                                                                                                                                                                                                                                                                                                                                                                                                                                                                                                                                                                                                                                                          | DIMENSIONS: |     |     |     |
|--------------------------------------------------------------------------------------------------------------------------------------------------------------------------------------------------------------------------------------------------------------------------------------------------------------------------------------------------------------------------------------------------------------------------------------------------------------------------------------------------------------------------------------------------------------------------------------------------------------------------------------------------------------------------------------------------------------------------------------------------------------------------------------------------------------------------------------------------------------------------------------------------------------------------------------------------------------------------------------------------------------------------------------------------------------------------------------------------------------------------------------------------------------------------------------------------------------------------------------------------------------------------------------------------------------------------------------------------------------------------------------------------------------------------------------------------------------------------------------------------------------------------------------------------------------------------------------------------------------------------------------------------------------------------------------------------------------------------------------------------------------------------------------------------------------------------------------------------------------------------------------------------------------------------------------------------------------------------------------------------------------------------------------------------------------------------------------------------------------------------------|-------------|-----|-----|-----|
| Inches                                                                                                                                                                                                                                                                                                                                                                                                                                                                                                                                                                                                                                                                                                                                                                                                                                                                                                                                                                                                                                                                                                                                                                                                                                                                                                                                                                                                                                                                                                                                                                                                                                                                                                                                                                                                                                                                                                                                                                                                                                                                                                                         | mm          | Α   | В   | C   |
| 1/4                                                                                                                                                                                                                                                                                                                                                                                                                                                                                                                                                                                                                                                                                                                                                                                                                                                                                                                                                                                                                                                                                                                                                                                                                                                                                                                                                                                                                                                                                                                                                                                                                                                                                                                                                                                                                                                                                                                                                                                                                                                                                                                            | 8           | 47  | 67  | 50  |
| 3/8                                                                                                                                                                                                                                                                                                                                                                                                                                                                                                                                                                                                                                                                                                                                                                                                                                                                                                                                                                                                                                                                                                                                                                                                                                                                                                                                                                                                                                                                                                                                                                                                                                                                                                                                                                                                                                                                                                                                                                                                                                                                                                                            | 10          | 50  | 70  | 50  |
| 1/2                                                                                                                                                                                                                                                                                                                                                                                                                                                                                                                                                                                                                                                                                                                                                                                                                                                                                                                                                                                                                                                                                                                                                                                                                                                                                                                                                                                                                                                                                                                                                                                                                                                                                                                                                                                                                                                                                                                                                                                                                                                                                                                            | 15          | 60  | 90  | 55  |
| 3/4                                                                                                                                                                                                                                                                                                                                                                                                                                                                                                                                                                                                                                                                                                                                                                                                                                                                                                                                                                                                                                                                                                                                                                                                                                                                                                                                                                                                                                                                                                                                                                                                                                                                                                                                                                                                                                                                                                                                                                                                                                                                                                                            | 20          | 70  | 105 | 60  |
| 1                                                                                                                                                                                                                                                                                                                                                                                                                                                                                                                                                                                                                                                                                                                                                                                                                                                                                                                                                                                                                                                                                                                                                                                                                                                                                                                                                                                                                                                                                                                                                                                                                                                                                                                                                                                                                                                                                                                                                                                                                                                                                                                              | 25          | 80  | 115 | 70  |
| 11/4                                                                                                                                                                                                                                                                                                                                                                                                                                                                                                                                                                                                                                                                                                                                                                                                                                                                                                                                                                                                                                                                                                                                                                                                                                                                                                                                                                                                                                                                                                                                                                                                                                                                                                                                                                                                                                                                                                                                                                                                                                                                                                                           | 32          | 95  | 127 | 80  |
| 11/2                                                                                                                                                                                                                                                                                                                                                                                                                                                                                                                                                                                                                                                                                                                                                                                                                                                                                                                                                                                                                                                                                                                                                                                                                                                                                                                                                                                                                                                                                                                                                                                                                                                                                                                                                                                                                                                                                                                                                                                                                                                                                                                           | 40          | 110 | 138 | 90  |
| 2                                                                                                                                                                                                                                                                                                                                                                                                                                                                                                                                                                                                                                                                                                                                                                                                                                                                                                                                                                                                                                                                                                                                                                                                                                                                                                                                                                                                                                                                                                                                                                                                                                                                                                                                                                                                                                                                                                                                                                                                                                                                                                                              | 50          | 125 | 162 | 100 |
| 21/2                                                                                                                                                                                                                                                                                                                                                                                                                                                                                                                                                                                                                                                                                                                                                                                                                                                                                                                                                                                                                                                                                                                                                                                                                                                                                                                                                                                                                                                                                                                                                                                                                                                                                                                                                                                                                                                                                                                                                                                                                                                                                                                           | 65          | 160 | 183 | 115 |
| 3                                                                                                                                                                                                                                                                                                                                                                                                                                                                                                                                                                                                                                                                                                                                                                                                                                                                                                                                                                                                                                                                                                                                                                                                                                                                                                                                                                                                                                                                                                                                                                                                                                                                                                                                                                                                                                                                                                                                                                                                                                                                                                                              | 80          | 180 | 207 | 125 |
| 4                                                                                                                                                                                                                                                                                                                                                                                                                                                                                                                                                                                                                                                                                                                                                                                                                                                                                                                                                                                                                                                                                                                                                                                                                                                                                                                                                                                                                                                                                                                                                                                                                                                                                                                                                                                                                                                                                                                                                                                                                                                                                                                              | 100         | 216 | 250 | 160 |
| The same of the sa |             |     |     |     |