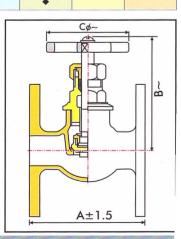

| SIZE:  |    | DIMENSIONS: |   |   |
|--------|----|-------------|---|---|
| Inches | mm | A           | В | C |

| Inches | mm  | Α        | В       | C             |
|--------|-----|----------|---------|---------------|
| 1/2    | 15  | 75       | 90      | 55            |
| 3/4    | 20  | 85       | 105     | 60            |
| 1      | 25  | 95       | 115     | 70            |
| 11/4   | 32  | 110      | 127     | 80            |
| 11/2   | 40  | 120      | 138     | 90            |
| 2      | 50  | 145      | 162     | 100           |
| 21/2   | 65  | 165      | 183     | 115           |
| 3      | 80  | 185      | 207     | 125           |
| 4      | 100 | 216      | 250     | 160           |
| 1000   |     | MAT WATE | and and | Total Control |