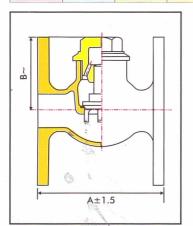

| SIZE:  |     | DIME           | NSI | ONS:                                                                                                                                                                                                                                                                                                                                                                                                                                                                                                                                                                                                                                                                                                                                                                                                                                                                                                                                                                                                                                                                                                                                                                                                                                                                                                                                                                                                                                                                                                                                                                                                                                                                                                                                                                                                                                                                                                                                                                                                                                                                                                                          |
|--------|-----|----------------|-----|-------------------------------------------------------------------------------------------------------------------------------------------------------------------------------------------------------------------------------------------------------------------------------------------------------------------------------------------------------------------------------------------------------------------------------------------------------------------------------------------------------------------------------------------------------------------------------------------------------------------------------------------------------------------------------------------------------------------------------------------------------------------------------------------------------------------------------------------------------------------------------------------------------------------------------------------------------------------------------------------------------------------------------------------------------------------------------------------------------------------------------------------------------------------------------------------------------------------------------------------------------------------------------------------------------------------------------------------------------------------------------------------------------------------------------------------------------------------------------------------------------------------------------------------------------------------------------------------------------------------------------------------------------------------------------------------------------------------------------------------------------------------------------------------------------------------------------------------------------------------------------------------------------------------------------------------------------------------------------------------------------------------------------------------------------------------------------------------------------------------------------|
| Inches | mm  | Α              | В   |                                                                                                                                                                                                                                                                                                                                                                                                                                                                                                                                                                                                                                                                                                                                                                                                                                                                                                                                                                                                                                                                                                                                                                                                                                                                                                                                                                                                                                                                                                                                                                                                                                                                                                                                                                                                                                                                                                                                                                                                                                                                                                                               |
| 1/2    | 15  | 75             | 40  |                                                                                                                                                                                                                                                                                                                                                                                                                                                                                                                                                                                                                                                                                                                                                                                                                                                                                                                                                                                                                                                                                                                                                                                                                                                                                                                                                                                                                                                                                                                                                                                                                                                                                                                                                                                                                                                                                                                                                                                                                                                                                                                               |
| 3/4    | 20  | 85             | 45  | TALL STATE OF THE PARTY OF THE |
| 1      | 25  | 95             | 55  | The same of the same of                                                                                                                                                                                                                                                                                                                                                                                                                                                                                                                                                                                                                                                                                                                                                                                                                                                                                                                                                                                                                                                                                                                                                                                                                                                                                                                                                                                                                                                                                                                                                                                                                                                                                                                                                                                                                                                                                                                                                                                                                                                                                                       |
| 11/4   | 32  | 110            | 59  |                                                                                                                                                                                                                                                                                                                                                                                                                                                                                                                                                                                                                                                                                                                                                                                                                                                                                                                                                                                                                                                                                                                                                                                                                                                                                                                                                                                                                                                                                                                                                                                                                                                                                                                                                                                                                                                                                                                                                                                                                                                                                                                               |
| 11/2   | 40  | 120            | 65  |                                                                                                                                                                                                                                                                                                                                                                                                                                                                                                                                                                                                                                                                                                                                                                                                                                                                                                                                                                                                                                                                                                                                                                                                                                                                                                                                                                                                                                                                                                                                                                                                                                                                                                                                                                                                                                                                                                                                                                                                                                                                                                                               |
| 2      | 50  | 145            | 74  |                                                                                                                                                                                                                                                                                                                                                                                                                                                                                                                                                                                                                                                                                                                                                                                                                                                                                                                                                                                                                                                                                                                                                                                                                                                                                                                                                                                                                                                                                                                                                                                                                                                                                                                                                                                                                                                                                                                                                                                                                                                                                                                               |
| 21/2   | 65  | 165            | 85  | Sala and the sala |
| 3      | 80  | 185            | 105 | To the same                                                                                                                                                                                                                                                                                                                                                                                                                                                                                                                                                                                                                                                                                                                                                                                                                                                                                                                                                                                                                                                                                                                                                                                                                                                                                                                                                                                                                                                                                                                                                                                                                                                                                                                                                                                                                                                                                                                                                                                                                                                                                                                   |
| 4      | 100 | 216            | 131 |                                                                                                                                                                                                                                                                                                                                                                                                                                                                                                                                                                                                                                                                                                                                                                                                                                                                                                                                                                                                                                                                                                                                                                                                                                                                                                                                                                                                                                                                                                                                                                                                                                                                                                                                                                                                                                                                                                                                                                                                                                                                                                                               |
|        |     | an alexander - |     |                                                                                                                                                                                                                                                                                                                                                                                                                                                                                                                                                                                                                                                                                                                                                                                                                                                                                                                                                                                                                                                                                                                                                                                                                                                                                                                                                                                                                                                                                                                                                                                                                                                                                                                                                                                                                                                                                                                                                                                                                                                                                                                               |

Art. No. 1040 has been DISCONTINUED

Test Pressure (Hydraulic) Shell: 1.5MPa Seat: 0.25MPa