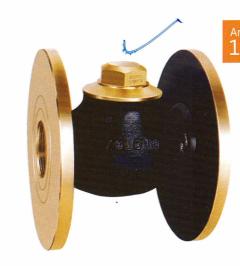

**ZOLOTO**®

BRONZE HORIZONTAL CHECK VALVE (Flanged)

| SU | TA |  | 1 |
|----|----|--|---|
|    |    |  |   |
|    |    |  |   |

| Steam | Water | Oil | Air | Gases |
|-------|-------|-----|-----|-------|
|       |       | _   |     | 1     |

### **SALIENT FEATURES:**

- Flanged ends to IS 778.
- Screwed in bonnet, meant for Horizontal lines only.
- Permits flow in one direction and closes automatically if the flow reverses.
- Metal disc is mushroom shaped with spherical seating surface.
- Disc is guided in body as well as in bonnet.
- Design standard IS 778, Class-1.
- Can be provided with rubber 'O' ring seating also at no extra cost.

### MATERIALS:

| Name of Part | Material       | Specification     |
|--------------|----------------|-------------------|
| Body         | Bronze         | IS 318 Gr. LTB 2  |
| Bonnet       | Bronze/        | IS 318 Gr. LTB 2/ |
|              | Forged Brass   | IS 6912 Gr. FLB   |
| Disc         | Bronze         | IS 318 Gr. LTB 2  |
| 'O' Ring     | Nitrile Rubber | IS 5192-1         |
|              |                |                   |
|              |                |                   |
|              |                |                   |
|              |                |                   |