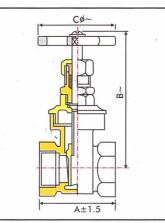

## **ZOLOTO®**

BRONZE GATE VALVE Class-2 (Screwed)

Test Pressure (Hydraulic) Shell : 2 4MPa Seat : 1 6MP.

| SIZE:  |    | DIMENSIONS: |    |    |  |
|--------|----|-------------|----|----|--|
| Inches | mm | Α           | В  | C  |  |
| 1/4    | 8  | 50          | 84 | 50 |  |
| 3/8    | 10 | 50          | 89 | 50 |  |

| 1/2  | 15  | 60  | 105 | 55  |
|------|-----|-----|-----|-----|
| 3/4  | 20  | 60  | 117 | 60  |
| 1    | 25  | 70  | 132 | 70  |
| 11/4 | 32  | 80  | 140 | 80  |
| 11/2 | 40  | 90  | 172 | 90  |
| 2    | 50  | 100 | 190 | 100 |
| 21/2 | 65  | 105 | 214 | 115 |
| 3    | 80  | 125 | 268 | 125 |
| 4    | 100 | 160 | 323 | 160 |