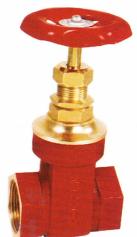

### **SALIENT FEATURES:**

- Screwed Female ends to IS 554/ BS 21/ ISO 7.
- Screwed in bonnet, Non-rising stem, Solid wedge.
- Provided with unbreakable sheet metal Hand wheel for convenient operation.
- High quality PTFE gland packing.
- Design standard IS 778, Class-2.
- Provision of re-packing under pressure.

Also available with Open-Shut indicator & Locking device at a nominal extra price.

## **ZOLOTO®**

BRONZE GATE VALVE Class-2 (Screwed)